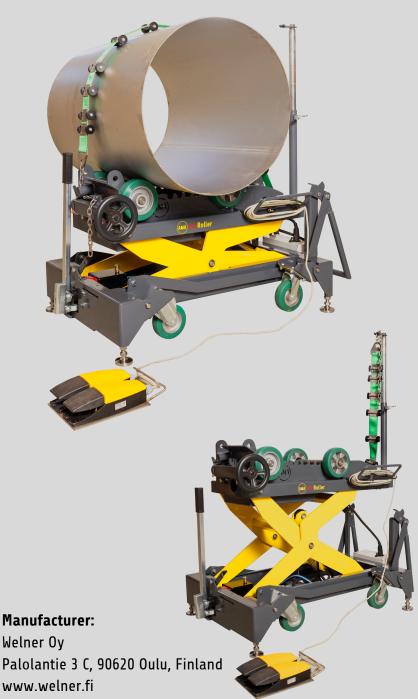

## AMA® HD ROTATOR

PRODUCT CODE 6010 INCREASE SPEED, ACCURACY AND QUALITY FOR PREFABRICATION INSTALLATIONS AND WELDING OF INDUSTRIAL PIPELINES!

- Heavy duty pipe rotator for pipe diameters 100 1000 mm
- Easy to move on wheels
- Stands on sturdy legs while in use
- Working height can be adjusted hydraulically
- Rotation direction and speed are controlled by foot pedals
- The pipe is fastened by a roller cloth, which keeps the pipe firmly on the wheels and gripped to the rotator wheels
- Pull-out rack for angle grinder
- Battery use
- Maximum load capacity 1500 kg
- Drive wheel torque 80 Nm
- Manufactured in Finland